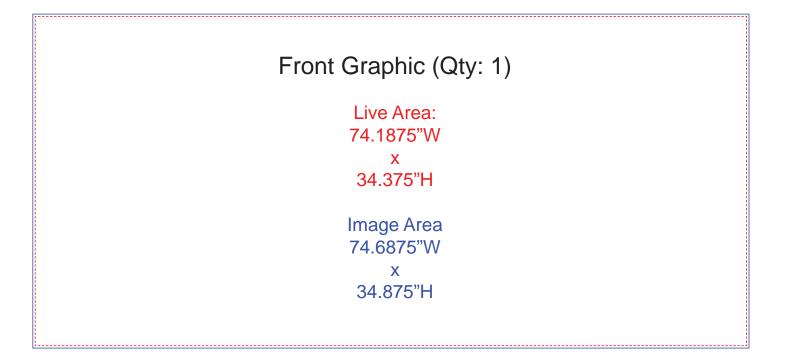

NOTE: Graphic files must be @ 150 dpi finished Size. DO NOT send Flattened Files. Production can not manipulate the content, proportion or color of these files.

Note: 1/4" around perimeter is hidden by extrusion groove