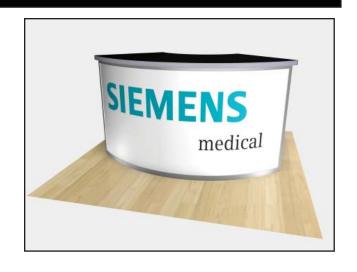

NOTE: Graphic files must be @ 150 dpi finished Size. DO NOT send Flattened Files. Production can not manipulate the content, proportion or color of these files.

Note: 1/4" around perimeter is hidden by extrusion groove