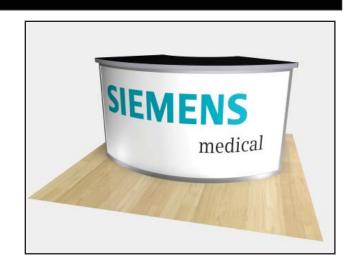

NOTE: Graphic files must be @ 150 dpi finished Size. DO NOT send Flattened Files. Production can not manipulate the content, proportion or color of these files.

Note: 1/4" around perimeter is hidden by extrusion groove