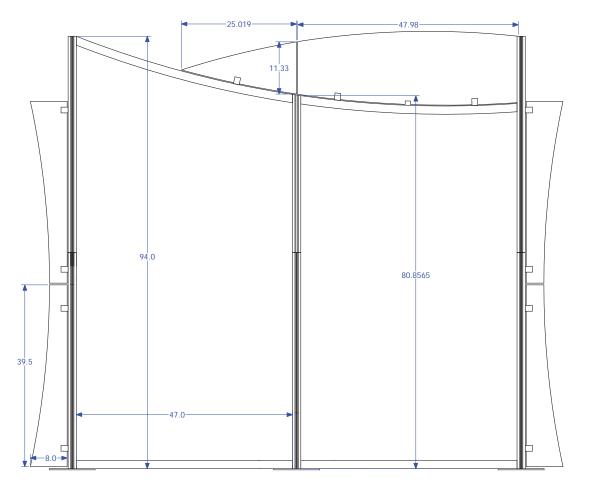

## **RE-1026/ Graphic Dimensions**

NOTE: These dimensions are for graphic layout purposes. Graphic needs to be cut and test fitted to frame. NOTE: Graphic files must be @ 150 dpi Finished Size. DO NOT send Flattened Files. Production can not manipulate the content, proportion or color of these files.

| PRODUCT NAME:       | RE-1026               |
|---------------------|-----------------------|
|                     |                       |
| MATERIAL:           | FABRIC                |
| VIEWABLE/TRIM SIZE: | (1) 47" x 93.75"      |
| VIEWABLE/TRIM SIZE: | (1) 47" x 80.8565"    |
|                     |                       |
| MATERIAL:           | GREENCORE 1/8         |
| VIEWABLE/TRIM SIZE: | (1) 47.98" x 16"      |
| VIEWABLE/TRIM SIZE: | (1) 25.019" x 11.334" |