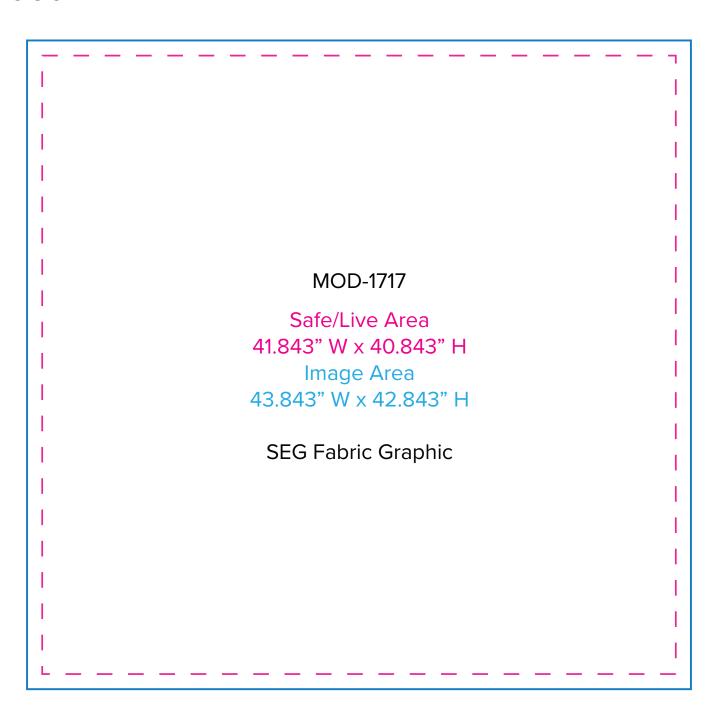

Page 4 4.2025

Graphic Template 20 x 20 Inline Exhibit Backlit Lightbox SEG - Double Sided

32" Monitor

Supernova

Safe/Live Area 41.843" W x 94.843" H Image Area 43.843" W x 96.843" H

SEG Fabric Graphic

NOTE: All Raster Art (jpg, tiff,psd, png, etc.) must be at least 100 dpi at print size.