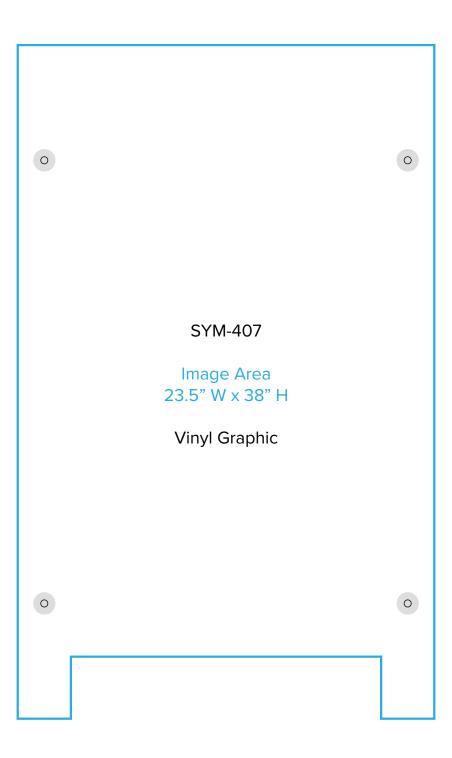

Page 2 4.2025

Graphic Template 20 x 20 Inline Exhibit Counter

NOTE: All Raster Art (jpg, tiff,psd, png, etc.) must be at least 100 dpi at print size.

Standard kits are often customized. Please check with Customer Service to ensure that this template matches your specific job.