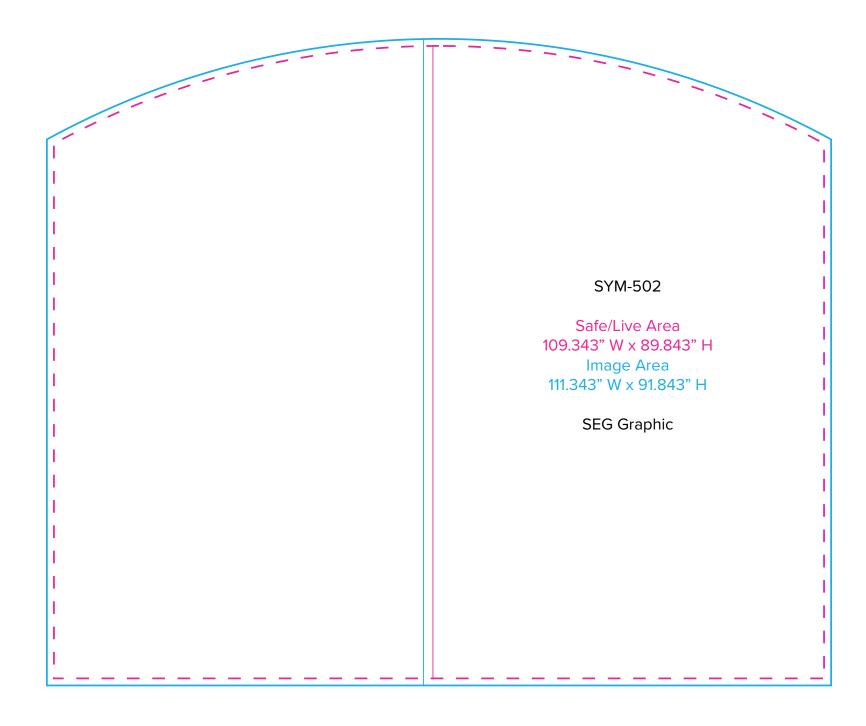

## Graphic Template 20 x 20 Inline Exhibit Arched Backwalls - SEG Graphics

NOTE: All Raster Art (jpg, tiff,psd, png, etc.) must be at least 100 dpi at print size.

Standard kits are often customized. Please check with Customer Service to ensure that this template matches your specific job.