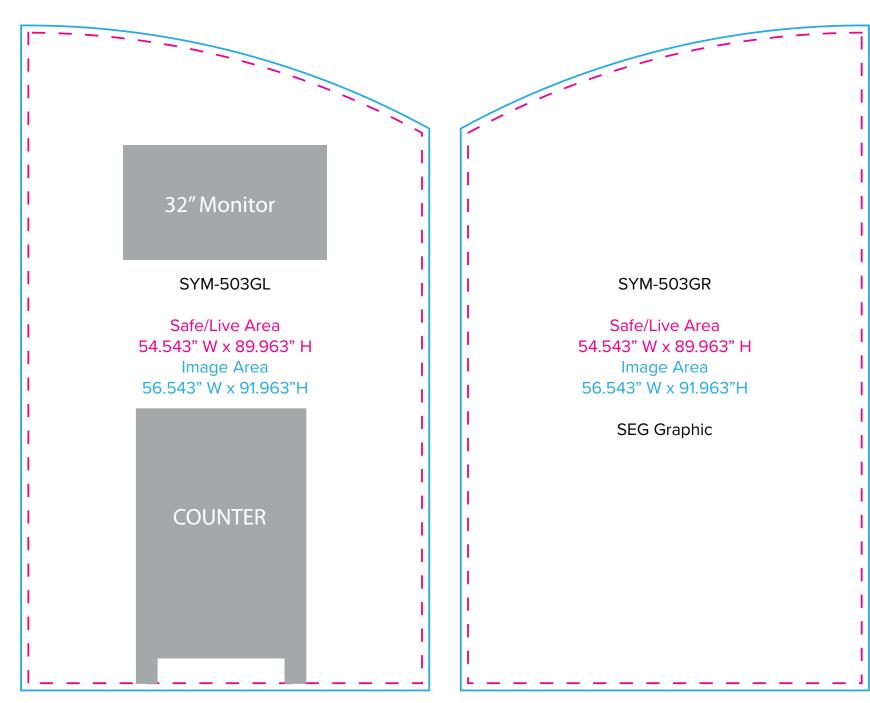

Page 2 4.2025

Graphic Template 20 x 20 Inline Exhibit Counter

NOTE: All Raster Art (jpg, tiff,psd, png, etc.) must be at least 100 dpi at print size.

Standard kits are often customized. Please check with Customer Service to ensure that this template matches your specific job.